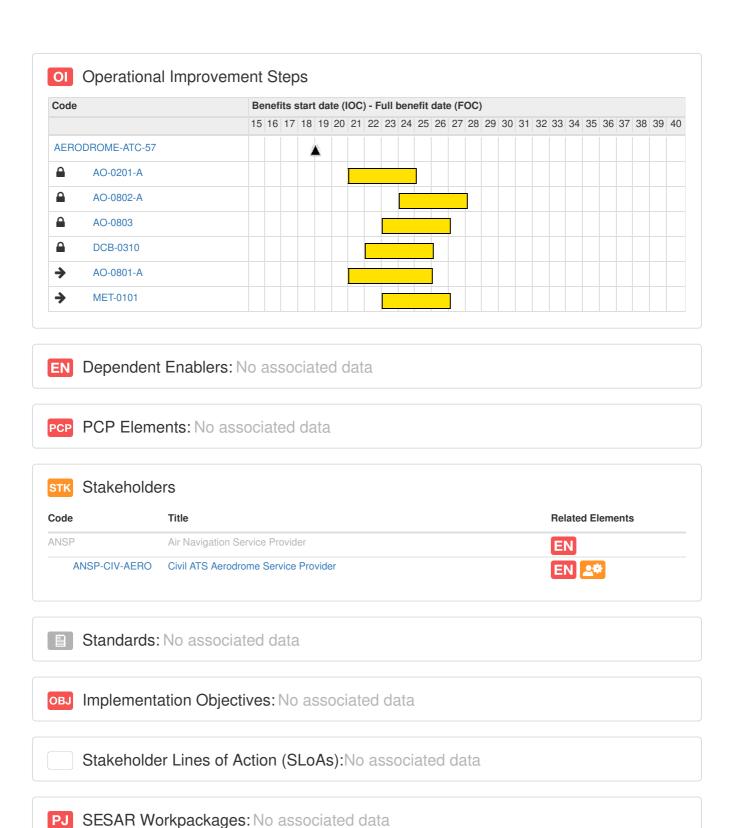

## **AERODROME-ATC-57** — Advanced Airport Tower CWP to support new functionalities

Advanced Airport Tower CWP integrating/supporting new functionalities such as: enhanced situational awareness, Advanced MET information, Minimum-Pair separations based on RSP, Airport Demand Capacity Balancing, AOP-NOP seamless integration, etc.

Category SYSTEM

Stakeholder Air Navigation Service Provider

Civil

Civil ATS Aerodrome Service Provider

V3 End 31-12-2018

V4 Start - V4 End - V5 Start - V5 End -

Air Navigation Service Provider: -

Civil

Civil ATS Aerodrome Service

Provider: -

IOC - FOC -

Source: European ATM Portal - Report produced: 04-05-2024 - Date refresh: 28-09-2023

EATMA data version: EATMA V12.1 - ATM Master Plan data set version: Dataset 19 Public - MP L3 Edition: MP L3 Plan 2022