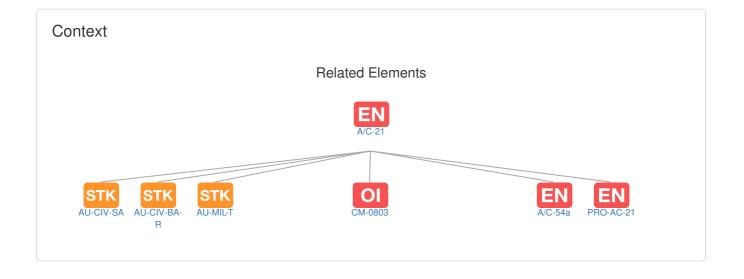

## A/C-21 — Coupling TCAS II RAs to the aircraft auto flight systems to enable accurate response to TCAS II RAs with display of cues for monitoring the avoidance manoeuvre

Coupling TCAS II RAs to the aircraft auto flight systems to enable accurate response to TCAS II RAs with display of cues for monitoring the avoidance manoeuvre

| Code             | Bene  | fits star | t date | (IOC) | - Fu | II ber | efit | date ( | FOC) | )  |      |      |      |    |    |    |    |    |    |
|------------------|-------|-----------|--------|-------|------|--------|------|--------|------|----|------|------|------|----|----|----|----|----|----|
|                  | 15 16 | 17 18     | 19 20  | 21    | 22   | 23 24  | 25   | 26 2   | 28   | 29 | 30 3 | 31 3 | 2 33 | 34 | 35 | 36 | 37 | 38 | 39 |
| A/C-21           | FOC   |           |        |       |      |        |      |        |      |    |      |      |      |    |    |    |    |    |    |
| <b>△</b> CM-0803 |       |           |        |       |      |        |      |        |      |    |      |      |      |    |    |    |    |    |    |

| EN Depend     | ent Enablers |                                              |                  |
|---------------|--------------|----------------------------------------------|------------------|
| Relationship  | Code         | Title                                        | Related Elements |
| Has successor | A/C-54a      | Enhanced Airborne Collision Avoidance (ACAS) | STK OI EN DS     |
| Enabled by    | PRO-AC-21    | Cockpit procedure for AP/FD TCAS             | STK OI EN OBJ    |